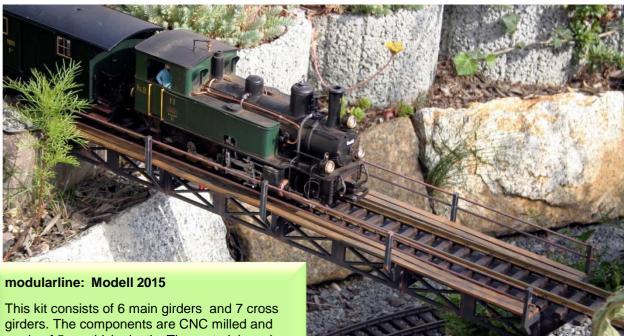

## Stahlträgerbrücke 1200mm – Typ 12 – modularline

\*FOTO 850mm Version

This kit consists of 6 main girders and 7 cross girders. The components are CNC milled and made of 5mm thick plastic. The material can be painted without problems, it is UV resistant and ideal for outdoor use. The bridge itself has a length of 1200mm, a width of 220mm and a Height of 100mm.