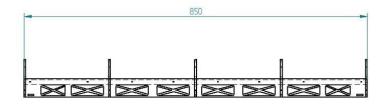

# Stahlträgerbrücke 850mm – Typ 12 – modularline

This kit consists of 4 main girders and 5 cross girders. The components are CNC milled and made of 5mm thick plastic. The material can be painted without problems, it is UV resistant and ideal for outdoor use. The bridge itself has a length of 850mm, a width of 220mm and a Height of 100mm.

For the final assembly you will need two aluminium L-profiles or one aluminium U-profile, as well round profiles for the hand rails. These parts are not included in the kit and have to be purchased separately, e.g. in DIY stores.

The load capacity of the bridge is much higher due to the use of aluminium profiles. Just stick the main girders together with the cross girders and glue it. After this, the aluminium profiles (which serve as reinforcement) will be screwed together with M3 screws at the right and left side of the main girders.