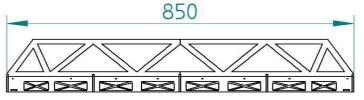

# Stahlträgerbrücke 850mm – Typ 12 – modularline

This kit consists of 4 main girders and 5 cross girders. The components are CNC milled and made of 5mm thick plastic. The material can be painted without problems, it is UV resistant and ideal for outdoor use. The bridge itself has a length of 850mm, a width of 220mm and a Height of 100mm.

Of course, the bridge can be used as a single bridge. Kit price for 1200 mm: € 90.00

\*Teileübersicht 850mm Version

Bausatzpreis 1200mm: 90,00 €