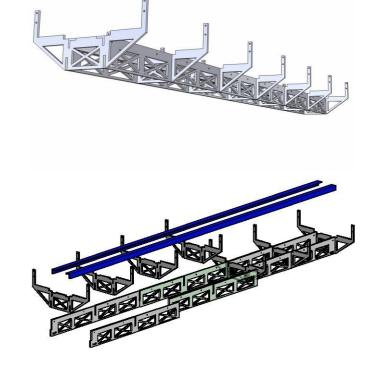

Of course, the bridge can be used as a single bridge. Kit price for 1200 mm: € 90.00

\*Teileübersicht 850mm Version

Bausatzpreis 1200mm: 90,00 €