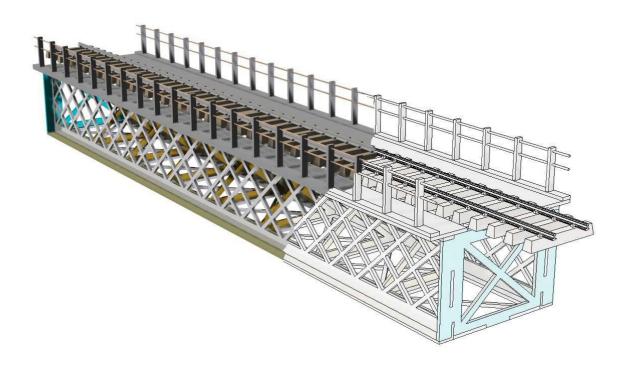

## Kastenträgerbrücke 850mm – Typ 13 – modularline

This kit consists of 4 main girders and 5 cross Girders as well as 4 upper supports. Thecomponents are CNC milled and made of 5mm thick plastic. The material can be painted without problems, it is UV resistant and ideal for outdoor use. The bridge itself has a length of 850mm, a width of 220mm and a height of 167mm. For the final assembly you will need two aluminium L-profiles or one aluminium U-profile, as well as round profiles for the hand rails.

These parts are not included in the kit and have to be purchased separately, e.g. in DIY stores.

The load capacity of the bridge is much higher due to the use of aluminium profiles. Just stick the main girders together with the cross girders and glue it. After this, the aluminium profiles (which serve as reinforcement) will be screwed together with M3 screws at the right and left side of the main girders.

The bridge is prepared for our connection system and therefore adapted for a modular installation.

Thanks to the modular standard width and height of the "modularline" concept, different lengths and radii can be combined.
Of course, the bridge can be used as a single bridge. Kit price for 850 mm: € 75.00