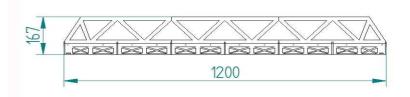

## Kastenträgerbrücke 1200mm – Typ 13 – modularline

This kit consists of 6 main girders and 7 cross Girders as well as 6 upper supports. The components are CNC milled and made of 5mm thick plastic. The material can be painted without problems, it is UV resistant and ideal for outdoor use. The bridge itself has a length of 1200mm, a width of 220mm and a height of 167mm. For the final assembly you will need two aluminium L-profiles or one aluminium U-profile, as well round profiles for the hand rails.

These parts are not included in the kit and have to be purchased separately, e.g. in DIY stores.

The load capacity of the bridge is much higher due to the use of aluminium profiles. Just stick the main girders together with the cross girders and glue it. After this, the aluminium profiles (which serve as reinforcement) will be screwed together with M3 screws at the right and left side of the main girders.