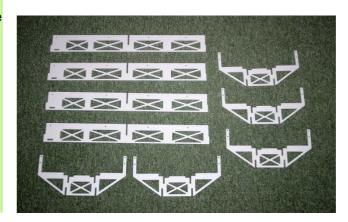

# Stahlträgerbrücke 850mm – Typ 12 – modularline

This kit consists of 4 main girders and 5 cross girders. The components are CNC milled and made of 5mm thick plastic. The material can be painted without problems, it is UV resistant and ideal for outdoor use. The bridge itself has a length of 850mm, a width of 220mm and a Height of 100mm.

Of course, the bridge can be used as a single bridge. Kit price for 1200 mm: € 90.00

\*Teileübersicht 850mm Version

Bausatzpreis 1200mm: 90,00 €