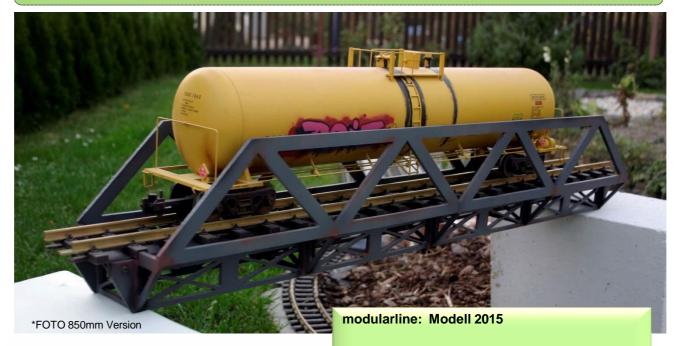

## Stahlträgerbrücke 1200mm – Typ 12 – modularline

\*FOTO 850mm Version

This kit consists of 6 main girders and 7 cross girders. The components are CNC milled and made of 5mm thick plastic. The material can be painted without problems, it is UV resistant and ideal for outdoor use. The bridge itself has a length of 1200mm, a width of 220mm and a Height of 100mm.