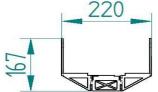

## Kastenträgerbrücke 850mm – Typ 13 – modularline

This kit consists of 4 main girders and 5 cross Girders as well as 4 upper supports. Thecomponents are CNC milled and made of 5mm thick plastic. The material can be painted without problems, it is UV resistant and ideal for outdoor use. The bridge itself has a length of 850mm, a width of 220mm and a height of 167mm. For the final assembly you will need two aluminium L-profiles or one aluminium U-profile, as well as round profiles for the hand rails.

## Kastenträgerbrücke 1200mm – Typ 13 – modularline

This kit consists of 6 main girders and 7 cross Girders as well as 6 upper supports. The components are CNC milled and made of 5mm thick plastic. The material can be painted without problems, it is UV resistant and ideal for outdoor use. The bridge itself has a length of 1200mm, a width of 220mm and a height of 167mm. For the final assembly you will need two aluminium L-profiles or one aluminium U-profile, as well round profiles for the hand rails.