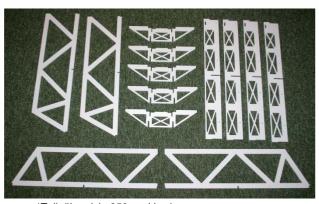

Of course, the bridge can be used as a single bridge. Kit price for 1200 mm: € 90.00

\*Teileübersicht 850mm Version

Bausatzpreis 1200mm: 90,00 €