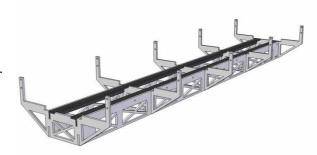

# Stahlträgerbrücke 850mm – Typ 12 – modularline

This kit consists of 4 main girders and 5 cross girders. The components are CNC milled and made of 5mm thick plastic. The material can be painted without problems, it is UV resistant and ideal for outdoor use. The bridge itself has a length of 850mm, a width of 220mm and a Height of 100mm.

For the final assembly you will need two aluminium L-profiles or one aluminium U-profile, as well round profiles for the hand rails. These parts are not included in the kit and have to be purchased separately, e.g. in DIY stores.

The load capacity of the bridge is much higher due to the use of aluminium profiles. Just stick the main girders together with the cross girders and glue it. After this, the aluminium profiles (which serve as reinforcement) will be screwed together with M3 screws at the right and left side of the main girders.