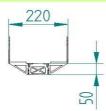

## Kastenträgerbrücke 850mm – Typ 13 – modularline

This kit consists of 4 main girders and 5 cross Girders as well as 4 upper supports. Thecomponents are CNC milled and made of 5mm thick plastic. The material can be painted without problems, it is UV resistant and ideal for outdoor use. The bridge itself has a length of 850mm, a width of 220mm and a height of 167mm. For the final assembly you will need two aluminium L-profiles or one aluminium U-profile, as well as round profiles for the hand rails.

## Kastenträgerbrücke 1200mm – Typ 13 – modularline

This kit consists of 6 main girders and 7 cross Girders as well as 6 upper supports. The components are CNC milled and made of 5mm thick plastic. The material can be painted without problems, it is UV resistant and ideal for outdoor use. The bridge itself has a length of 1200mm, a width of 220mm and a height of 167mm. For the final assembly you will need two aluminium L-profiles or one aluminium U-profile, as well round profiles for the hand rails.