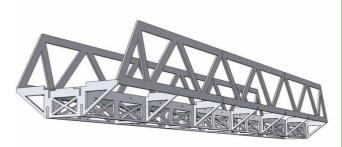

# Stahlträgerbrücke 850mm – Typ 12 – modularline

This kit consists of 4 main girders and 5 cross girders. The components are CNC milled and made of 5mm thick plastic. The material can be painted without problems, it is UV resistant and ideal for outdoor use. The bridge itself has a length of 850mm, a width of 220mm and a Height of 100mm.

## Stahlträgerbrücke 1200mm – Typ 12 – modularline

\*FOTO 850mm Version

This kit consists of 6 main girders and 7 cross girders. The components are CNC milled and made of 5mm thick plastic. The material can be painted without problems, it is UV resistant and ideal for outdoor use. The bridge itself has a length of 1200mm, a width of 220mm and a Height of 100mm.