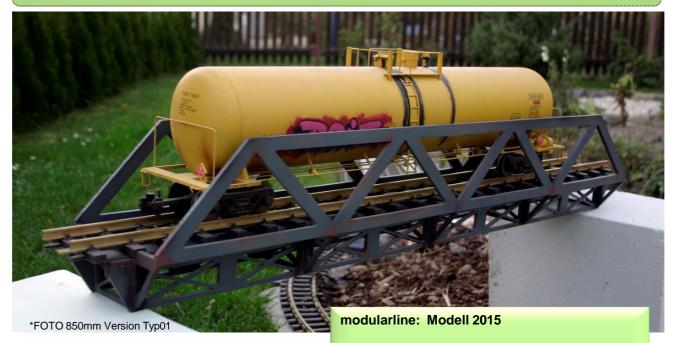

## Stahlträgerbrücke 1200mm – Typ 12 – modularline

\*FOTO 850mm Version

This kit consists of 6 main girders and 7 cross girders. The components are CNC milled and made of 5mm thick plastic. The material can be painted without problems, it is UV resistant and ideal for outdoor use. The bridge itself has a length of 1200mm, a width of 220mm and a Height of 100mm.