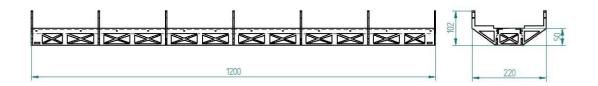

## Stahlträgerbrücke 1200mm – Typ 12 – modularline

\*FOTO 850mm Version

This kit consists of 6 main girders and 7 cross girders. The components are CNC milled and made of 5mm thick plastic. The material can be painted without problems, it is UV resistant and ideal for outdoor use. The bridge itself has a length of 1200mm, a width of 220mm and a Height of 100mm.