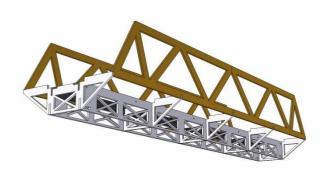

# Stahlträgerbrücke 850mm – Typ 12 – modularline

This kit consists of 4 main girders and 5 cross girders. The components are CNC milled and made of 5mm thick plastic. The material can be painted without problems, it is UV resistant and ideal for outdoor use. The bridge itself has a length of 850mm, a width of 220mm and a Height of 100mm.

## Kastenträgerbrücke 850mm – Typ 13 – modularline

This kit consists of 4 main girders and 5 cross Girders as well as 4 upper supports. Thecomponents are CNC milled and made of 5mm thick plastic. The material can be painted without problems, it is UV resistant and ideal for outdoor use. The bridge itself has a length of 850mm, a width of 220mm and a height of 167mm. For the final assembly you will need two aluminium L-profiles or one aluminium U-profile, as well as round profiles for the hand rails.