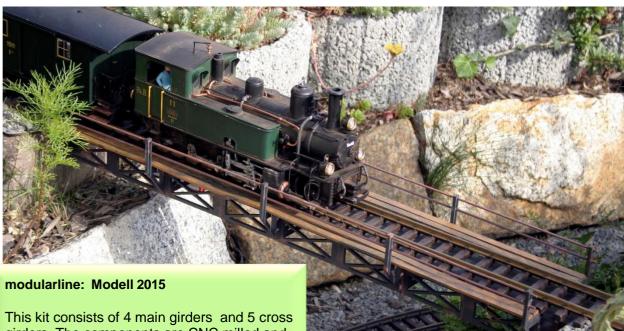

# Stahlträgerbrücke 850mm – Typ 12 – modularline

This kit consists of 4 main girders and 5 cross girders. The components are CNC milled and made of 5mm thick plastic. The material can be painted without problems, it is UV resistant and ideal for outdoor use. The bridge itself has a length of 850mm, a width of 220mm and a Height of 100mm.

Of course, the bridge can be used as a single bridge. Kit price for 850 mm: € 55.00

Bausatzpreis 850mm: 55,00€