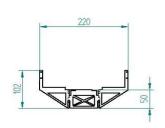

# Stahlträgerbrücke 850mm – Typ 12 – modularline

This kit consists of 4 main girders and 5 cross girders. The components are CNC milled and made of 5mm thick plastic. The material can be painted without problems, it is UV resistant and ideal for outdoor use. The bridge itself has a length of 850mm, a width of 220mm and a Height of 100mm.

## Kastenträgerbrücke 850mm – Typ 13 – modularline

This kit consists of 4 main girders and 5 cross Girders as well as 4 upper supports. Thecomponents are CNC milled and made of 5mm thick plastic. The material can be painted without problems, it is UV resistant and ideal for outdoor use. The bridge itself has a length of 850mm, a width of 220mm and a height of 167mm. For the final assembly you will need two aluminium L-profiles or one aluminium U-profile, as well as round profiles for the hand rails.